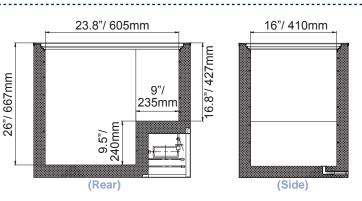

## **TECHNICAL SPECIFICATION**

| ITEM NUMBER             | 45291                                     |
|-------------------------|-------------------------------------------|
| MODEL                   | FR-CN-0150                                |
| FREEZER<br>CAPACITY     | 5.3 cu.ft                                 |
| BUILT-IN LOCK           | YES                                       |
| NUMBER OF<br>BASKETS    | 1                                         |
| BASKET DIMENSIONS       | 16.85" x 7.1" x 7.9"                      |
| TEMPERATURE             | -10 to -18°C                              |
| REFRIGERANT             | R290                                      |
| ELECTRICAL              | 110V/60Hz/1Ph                             |
| AMPS                    | 1.4A                                      |
| NET WEIGHT              | 34Kg/ 75lbs                               |
| PACKAGING WEIGHT        | 39Kg/ 86lbs                               |
| NET<br>DIMENSIONS (DWH) | 21.3" x 29" x 30.5"/<br>540 x 735 x 775mm |
| PACKAGING<br>DIMENSIONS | 24" x 31" x 33"/<br>605 x 790 x 840mm     |