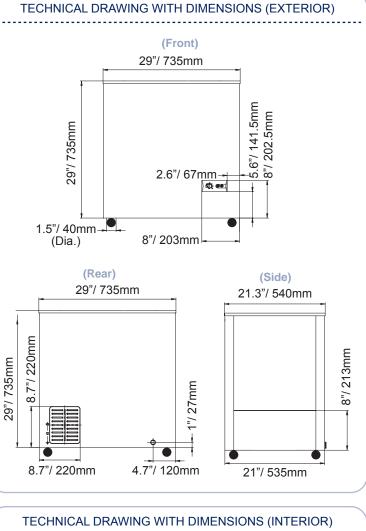

## **TECHNICAL SPECIFICATION**

| ITEM NUMBER             | 45291                                     |
|-------------------------|-------------------------------------------|
| MODEL                   | FR-CN-0150                                |
| FREEZER<br>CAPACITY     | 5.3 cu.ft                                 |
| BUILT-IN LOCK           | YES                                       |
| NUMBER OF<br>BASKETS    | 1                                         |
| BASKET DIMENSIONS       | 16.85" x 7.1" x 7.9"                      |
| TEMPERATURE             | -10 to -18°C                              |
| REFRIGERANT             | R290                                      |
| ELECTRICAL              | 110V/60Hz/1Ph                             |
| AMPS                    | 1.4A                                      |
| NET WEIGHT              | 34Kg/ 75lbs                               |
| PACKAGING WEIGHT        | 39Kg/ 86lbs                               |
| NET<br>DIMENSIONS (DWH) | 21.3" x 29" x 30.5"/<br>540 x 735 x 775mm |
| PACKAGING<br>DIMENSIONS | 24" x 31" x 33"/<br>605 x 790 x 840mm     |